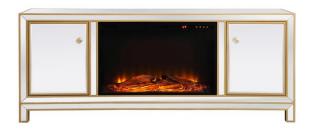

## James & Reflexion & Modern COLLECTION

60 in. mirrored tv stand with wood fireplace in Black

Item No:MF701BK-F1 (Black)

Item No:MF701G-F1 (Gold)

Item No:MF701S-F1 (Silver)

**Available Finishes** 