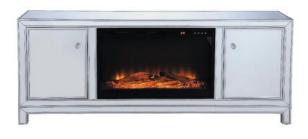

## James & Reflexion & Modern COLLECTION

60 in. mirrored tv stand with wood fireplace in Black

Item No:MF701BK-F1 (Black)

Item No:MF701G-F1 (Gold)

Item No:MF701S-F1 (Silver)

**Available Finishes** 