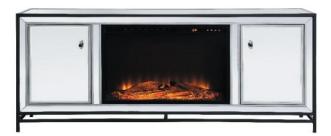

## James & Reflexion & Modern COLLECTION

60 in. mirrored tv stand with wood fireplace in Black

Item No:MF701BK-F1 (Black)

Item No:MF701G-F1 (Gold)

Item No:MF701S-F1 (Silver)

**Available Finishes** 